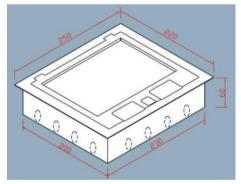

## Service Box SS60BS Access Floor Opening Type

SS60BS floor box consists of polishing stainless steel mounting lid , frame and box base, 3 compartments.

## The System

Overall Dimension: 250 mm X 220 mm

Height: 60 mm (access floor minimum finish height)

Mounting lid: polishing tainless steel tray, middle with recess 6.5 mm for topping.

Cable Exiting Flap Dimension: 30 mm X 50 mm

Box Base Tray Dimension: 230 mm X 200 mm

Box Knockouts Dimension for Each Side : 2 X 20 mm (3/4") and 2 X 26 mm (1")