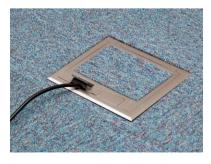

## The System

Overall Dimension: 250 mm X 220 mm

Height: 60 mm (access floor minimum finish height)

Mounting lid: polishing tainless steel tray, middle with recess 6.5 mm for topping.

Cable Exiting Flap Dimension: 30 mm X 50 mm

\*\* access panel cut out: 232 mm X 202 mm

\*\* carpet tile cut size for topping floor box: 186 mm X 129 mm

NETFLO