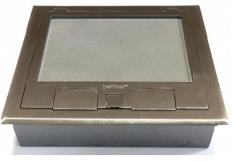

## Service Box SS60BS Access Floor Opening Type

SS60BS floor box consists of polishing stainless steel mounting lid , frame and box base, 3 compartments.

## The System

Overall Dimension: 250 mm X 220 mm

Height: 60 mm (access floor minimum finish height)

Mounting lid: polishing tainless steel tray, middle with recess 6.5 mm for topping.

Cable Exiting Flap Dimension: 30 mm X 50 mm