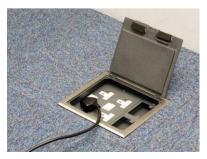

## Service Box SS60BS Access Floor Opening Type

SS60BS floor box consists of polishing stainless steel mounting lid , frame and box base, 3 compartments.

## The System

Overall Dimension: 250 mm X 220 mm

Height: 60 mm (access floor minimum finish height)

Mounting lid: polishing tainless steel tray, middle with recess 6.5 mm for topping.

Cable Exiting Flap Dimension: 30 mm X 50 mm