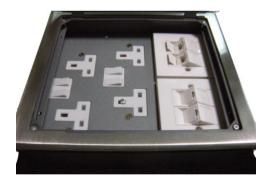

## **Compartment Plate**

Power Socket:

- a. 1 X twin switched BS power socket plate. 13A, 240 V
- b. 2 X twin switched BS power socket plate. 13A, 240 V

Data Socket:

- a. 2 hole snap-in bracket plate
- b. 6 hole snap-in bracket plate
- c. Twin data 86 steel plate
- \*\* Combination style and accessories per requirement